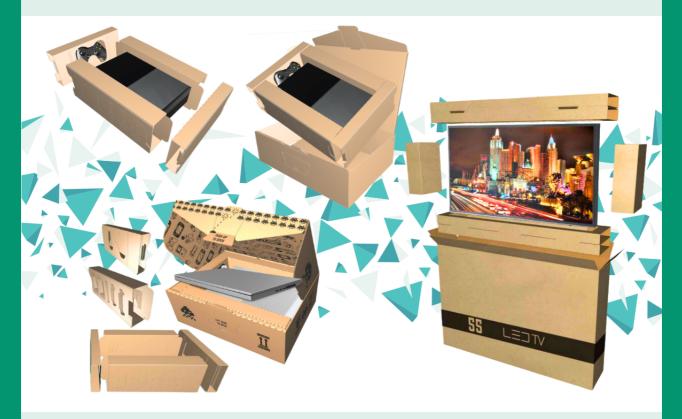

## **New Universal Tech Packaging**

We've recently launched a brand new range of universal tech packaging, with the goal to eliminate the need for single-use supplemental packaging inserts. That means no plastic, no foam, no polystyrene or moulded pulp! A 100% recyclable cardboard solution that keeps tech secure during transit.

The packaging utilises adjustable cardboard inserts, designed to fit:

### **Games Consoles**

PS5 Digital & Disc Drive | PS Pro | PS4 | PS3 | PSP XBOX | XBOX One | XBOX Series X | XBOX Series S Nintendo Switch | Switch Lite | Switch OLED **TVs from 24" to over 100" screens Laptops, phones, and wearable tech** 

Custom boxes designed around the products themselves reduce empty space and movement during transit. The adjustable inserts guarantee a cost-effective, lightweight, environmentally-friendly way to keep tech devices protected.