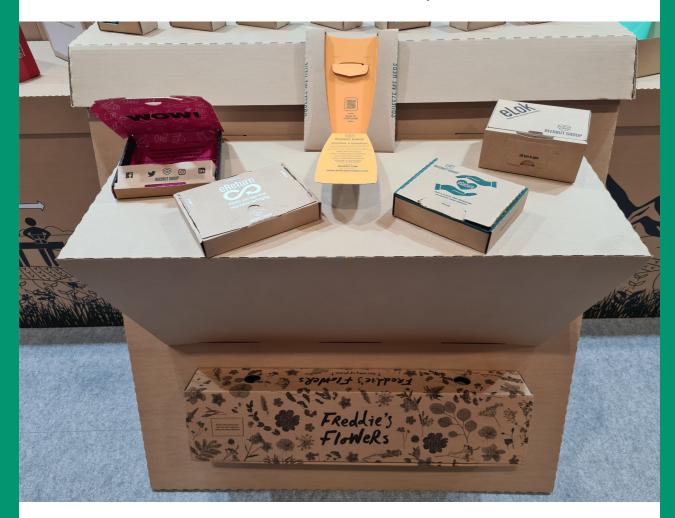

## **Award-winning products**

This September at London Packaging Week 2023, we launched our newest packaging solutions - the **eReturn** and the **eSecure**!

Both boxes are plastic-free and 100% recyclable, offering exclusive innovations in eCommerce packaging. The **eReturn** is a unique returnable box designed to ease the way for customers, with a tapefree double-lock system to ensure products remain secure. We were very proud to win the **London Packaging Week Innovation Showcase** with this fantastic sustainable product!

The new **eSecure** is designed to keep phones, tablets, and other tech items securely protected. This tape-free protective packaging solution utilises custom cardboard internal fittings, minimising empty space and reducing movement during transit.

Alongside our other exclusive innovations, these new boxes add even more options for bespoke packaging that keeps products safe and offers a unique branded unboxing experience for your customers.

**Find out more** 