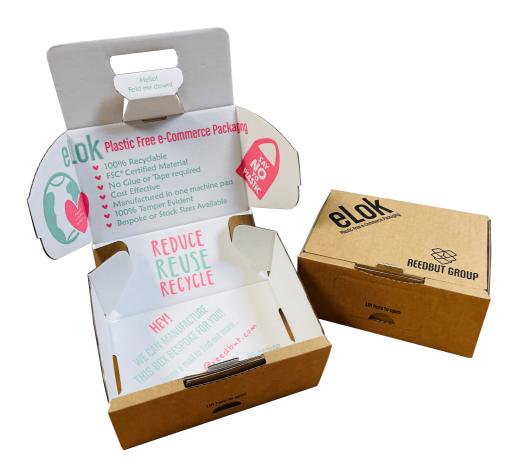

## The new and improved eLok

Our design team have been working hard to rework and improve the construction of our exclusive **eLok** box!

The new and improved eLok design includes an extra strong self-locking mechanism that's easier to put together. When the box is closed, it is impossible to open it again without destroying the box unless the opening panel is used.

All this means that not only does the new eLok have improved tamper resistance and tamper evidence, but it can be assembled even faster than before with maximum security for your products!

**Find out more** 